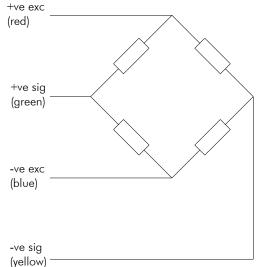

| Capacities                | 0.1 to 1000+ | tonne           |
|---------------------------|--------------|-----------------|
| Proof Load                | 150          | % of rated load |
| Ultimate breaking load    | 500          | % of rated load |
| Bridge Resistance         | 350/700/1000 | ohms            |
| Excitation (Max)          | 10 (15)      | Volts (dc)      |
| Output                    | 1.0 to 1.5   | mV/V            |
| Non-Linearity             | ±1%          | typical         |
| Non-Repeatability         | ±0.04%       | optimum         |
| Environmental             | IP66         |                 |
| Compensated Temp. Range   | -10 to +40   | °C              |
| Operating Temp. Range     | -20 to +60   | °C              |
| Temp. Coefficient on Zero | <0.005       | % Capacity/°C   |
| Temp Coefficient on Span  | <0.005       | % Capacity/°C   |
| Cable Length              | 4            | m               |