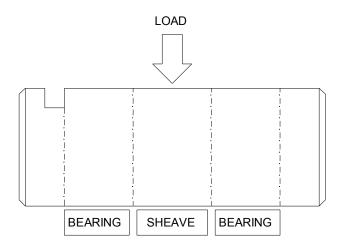

#### **Product Description**

Load measuring pins are designed for many diverse applications as direct replacements for clevis or pivot pins. They have many advantages over other load sensors in that they do not normally require any change to the mechanical structure being monitored. Load pins are typically used in rope, chain and brake anchors, sheaves, shackles, bearing blocks and pivots.