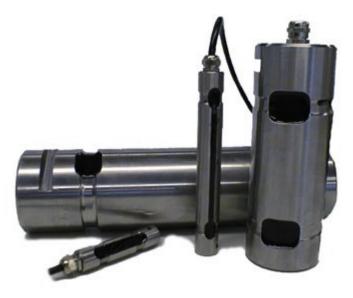

# **Load Pin Series**

## **Double shear pins**

- Range 0.1 to 1000
  A variety of cable tonne
- Externally or internally strain gauged
- Sealed to IP66
- ATEX certification available
- and connector options
- No change to existing structure required

#### **Product Description**

Load measuring pins are designed for many diverse applications as direct replacements for clevis or pivot pins. They have many advantages over other load sensors in that they do not normally require any change to the mechanical structure being monitored. Load pins are typically used in rope, chain and brake anchors, sheaves, shackles, bearing blocks and pivots.